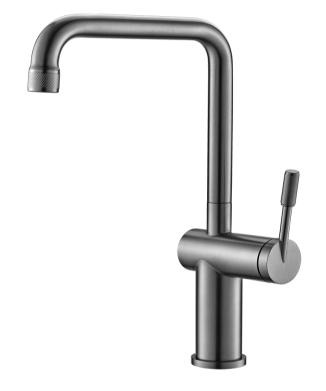

## FWK03SNGM

Rivet Straight Neck Kitchen Mixer Gun Metal

The Rivet kitchen mixer by TUNE has been thoughtfully designed with an elegant minimal handle depth that glides across the barrel, and includes a textured handle grip and aerator detail - bringing together both form and function in a stylish way. Gun metal finish

300mm aerator height x 200mm reach

Stainless steel construction

Mains pressure only

Recommended working pressure 200 - 500kPa (balanced)

35mm hole cut out size required for installation