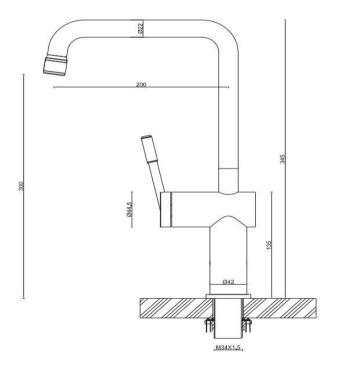

## FWK03SNGM

Rivet Straight Neck Kitchen Mixer Gun Metal

The Rivet kitchen mixer by TUNE has been thoughtfully designed with an elegant minimal handle depth that glides across the barrel, and includes a textured handle grip and aerator detail - bringing together both form and function in a stylish way. Gun metal finish

300mm aerator height x 200mm reach

Stainless steel construction

Mains pressure only

Recommended working pressure 200 - 500kPa (balanced)

35mm hole cut out size required for installation