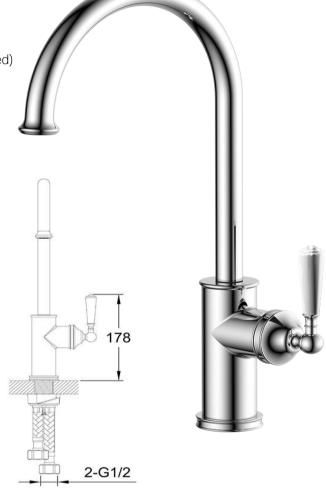

## FWK0600CP

Roman Gooseneck Swivel Kitchen Mixer Chrome

The Roman mixer with its classical styling of a 'gooseneck' swivel spout and orb shaped swing lever handle offers an old-world style complimented by the patina of the soft colour palette available.

Chrome

277mm aerator height x 208mm reach

Mains pressure only

Recommended working pressure 200 - 500kPa (balanced)

Ceramic disc cartridge

35mm hole cut out size required for installation