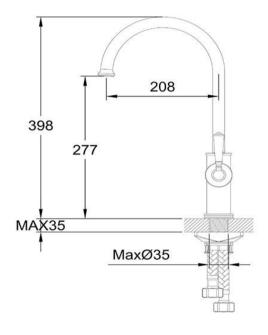

Chrome

277mm aerator height x 208mm reach

Mains pressure only

Recommended working pressure 200 - 500kPa (balanced)

Ceramic disc cartridge

35mm hole cut out size required for installation