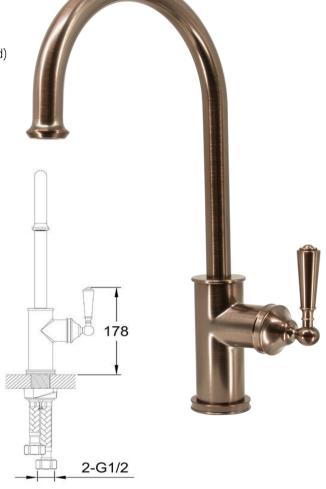

## FWK06000RB

Roman Gooseneck Swivel Kitchen Mixer Oil Rubbed Bronze

The Roman mixer with its classical styling of a 'gooseneck' swivel spout and orb shaped swing lever handle offers an old-world style complimented by the patina of the soft colour palette available

Oil rubbed bronze finish

277mm aerator height x 208mm reach

Mains pressure only

Recommended working pressure 200 - 500kPa (balanced)

Ceramic disc cartridge

35mm hole cut out size required for installation