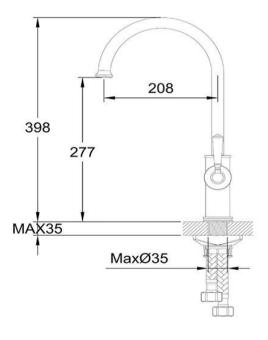

Oil rubbed bronze finish

277mm aerator height x 208mm reach

Mains pressure only

Recommended working pressure 200 - 500kPa (balanced)

Ceramic disc cartridge

35mm hole cut out size required for installation