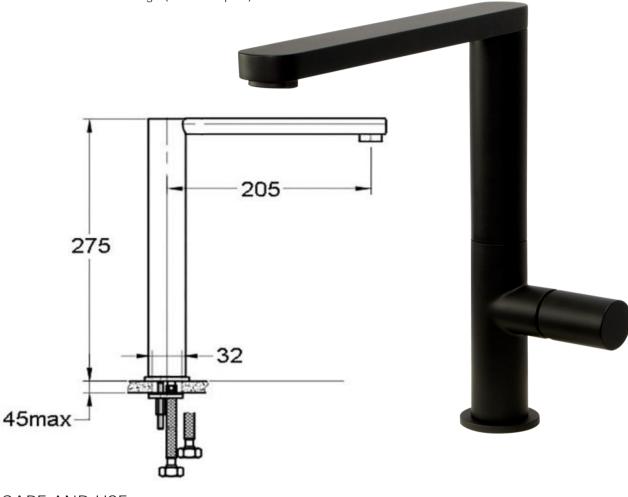

## FWK0606BLK Carbon Minimalist Swivel Mixer Satin Black

Durable satin black PVD finish 275mm overall height x 235mm reach Mains pressure only Recommended working pressure 200 - 500kPa (balanced) Sedal ceramic disc cartridge (Made in Spain)