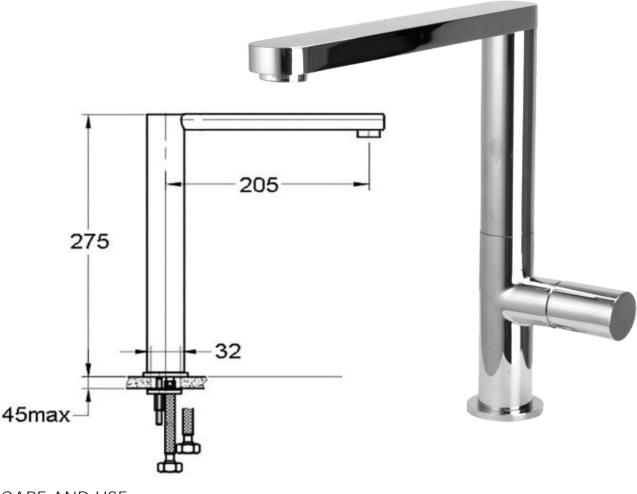

## Elisa Minimalist Swivel Mixer with Flat Swivel Spout Chrome

FWK0606CP Elisa Minimalist Swivel Mixer

275mm overall height x 235mm reach Mains pressure only Recommended working pressure 200 - 500kPa (balanced)Sedal ceramic disc cartridge (Made in Spain)