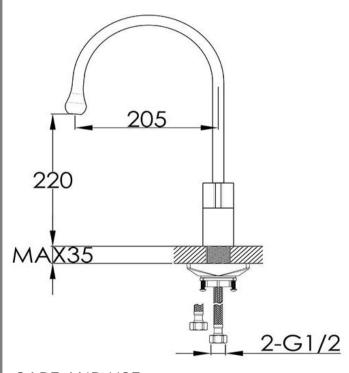

220mm aerator height x 205mm reach

Mains pressure only

Recommended working pressure 200 – 500kPa (balanced)

Ceramic disc cartridge

35mm hole cut out size required for installation