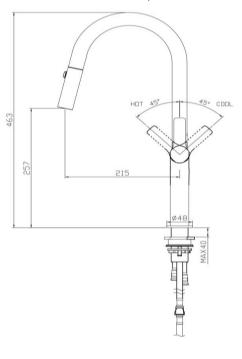

## FWK3093BC

Muse Extractable Kitchen Mixer Brushed Copper

The Muse mixer is a thoughtful design that reflects elements of ergonomic ease with its angled mixing barrel and easy grip handle design. Manufactured in stainless steel, with an extractable head on a flexible swivel ball connection and dual spray button control, it is a nice addition to a busy kitchen. Brushed copper finish

463mm overall height x 215mm reach

Mains pressure only

Recommended working pressure 200 – 500kPa (balanced)

Ceramic disc cartridge

35mm hole cut out size required for installation