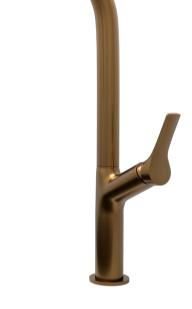

## FWK3093BC

Muse Extractable Kitchen Mixer Brushed Copper

The Muse mixer is a thoughtful design that reflects elements of ergonomic ease with its angled mixing barrel and easy grip handle design. Manufactured in stainless steel, with an extractable head on a flexible swivel ball connection and dual spray button control, it is a nice addition to a busy kitchen. Brushed copper finish