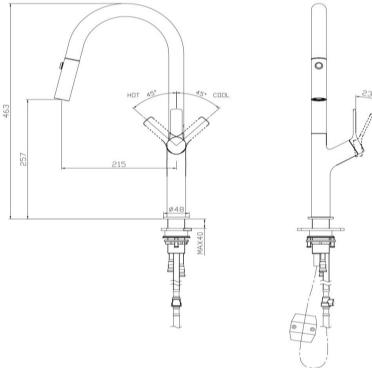

#### FWK3093BG Muse Extractable Kitchen Mixer Brushed Gold

The Muse mixer is a thoughtful design that reflects elements of ergonomic ease with its angled mixing barrel and easy grip handle design. Manufactured in stainless steel, with an extractable head on a flexible swivel ball connection and dual spray button control, it is a nice addition to a busy kitchen. Brushed gold finish 463mm overall height x 215mm reach

Mains pressure only

Recommended working pressure 200 - 500kPa (balanced) Ceramic disc cartridge

35mm hole cut out size required for installation