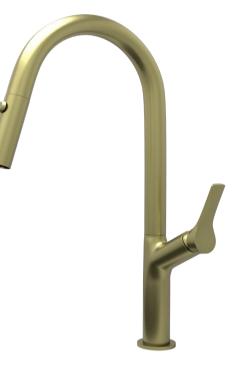

#### FWK3093BG Muse Extractable Kitchen Mixer Brushed Gold

The Muse mixer is a thoughtful design that reflects elements of ergonomic ease with its angled mixing barrel and easy grip handle design. Manufactured in stainless steel, with an extractable head on a flexible swivel ball connection and dual spray button control, it is a nice addition to a busy kitchen. Brushed gold finish 463mm overall height x 215mm reach