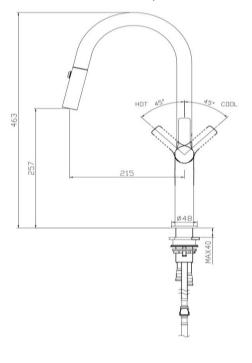

## FWK3093BS

Muse Extractable Kitchen Mixer Brushed Stainless

The Muse mixer is a thoughtful design that reflects elements of ergonomic ease with its angled mixing barrel and easy grip handle design. Manufactured in stainless steel, with an extractable head on a flexible swivel ball connection and dual spray button control, it is a nice addition to a busy kitchen. Brushed stainless finish

463mm overall height x 215mm reach

Mains pressure only

Recommended working pressure 200 - 500kPa (balanced)

Ceramic disc cartridge

35mm hole cut out size required for installation