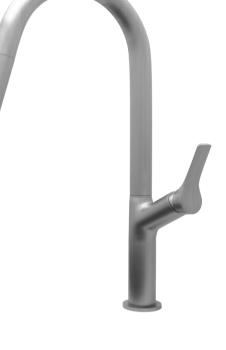

## FWK3093BS

Muse Extractable Kitchen Mixer Brushed Stainless

The Muse mixer is a thoughtful design that reflects elements of ergonomic ease with its angled mixing barrel and easy grip handle design. Manufactured in stainless steel, with an extractable head on a flexible swivel ball connection and dual spray button control, it is a nice addition to a busy kitchen. Brushed stainless finish