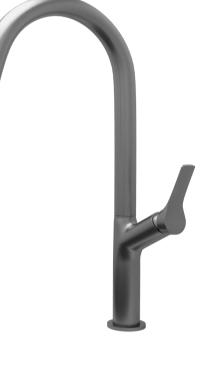

## FWK3093GM

Muse Extractable Kitchen Mixer Gun Metal

The Muse mixer is a thoughtful design that reflects elements of ergonomic ease with its angled mixing barrel and easy grip handle design. Manufactured in stainless steel, with an extractable head on a flexible swivel ball connection and dual spray button control, it is a nice addition to a busy kitchen. Gun metal finish