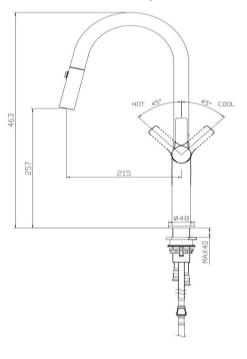

## FWK3093GM

Muse Extractable Kitchen Mixer Gun Metal

The Muse mixer is a thoughtful design that reflects elements of ergonomic ease with its angled mixing barrel and easy grip handle design. Manufactured in stainless steel, with an extractable head on a flexible swivel ball connection and dual spray button control, it is a nice addition to a busy kitchen. Gun metal finish

463mm overall height x 215mm reach

Mains pressure only

Recommended working pressure 200 - 500kPa (balanced)

Ceramic disc cartridge

35mm hole cut out size required for installation