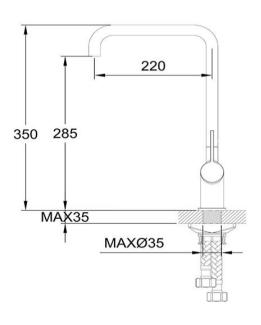

Chrome finish

285mm aerator height x 220mm reach

Solid stainless steel construction

Mains pressure only

Recommended working pressure 200 - 500kPa (balanced)

Sedal ceramic disc cartridge (Made in Spain)

35mm hole cut out size required for installation