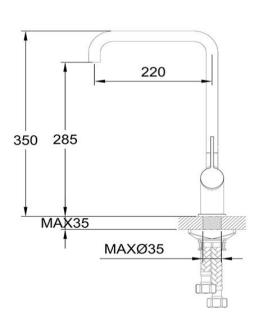

## FWK7238GM

Urban Straight Neck Kitchen Mixer Gun Metal

The Urban mixer with straight neck swivel spout has a modern no nonsense vibe, with a combination of soft square and curves, it offers easy to use and good looks that stand the test of time and design.

Gun metal finish

285mm aerator height x 220mm reach

Solid stainless steel construction

Mains pressure only

Recommended working pressure 200 - 500kPa (balanced)

Sedal ceramic disc cartridge (Made in Spain)

35mm hole cut out size required for installation