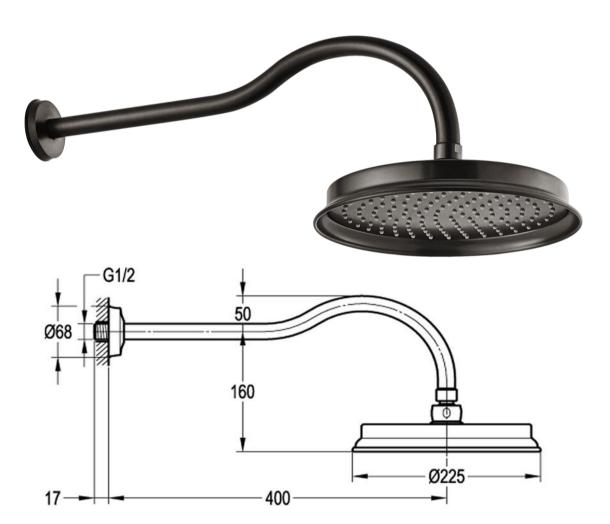

## FWL15AI

Liberty Rain Shower with Wall Arm Aged Iron

225mm rose and 400mm arm with 15mm male wall connection Mains pressure only Recommended working pressure 200 - 500kPa (balanced)