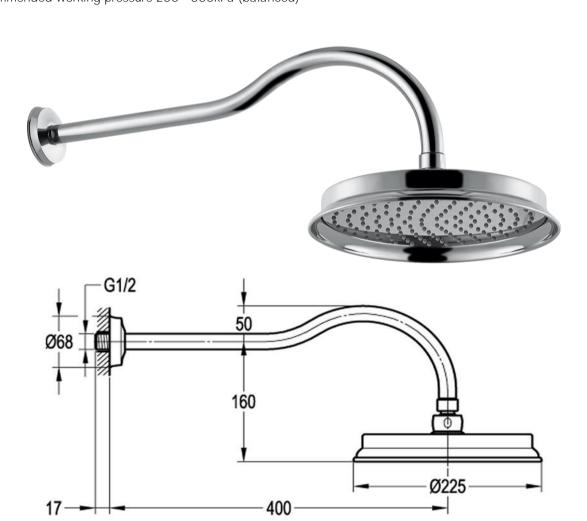

## FWL15CP

Liberty Rain Shower with Wall Arm Chrome

225mm rose and 400mm arm with 15mm male wall connection Mains pressure only Recommended working pressure 200 - 500kPa (balanced)