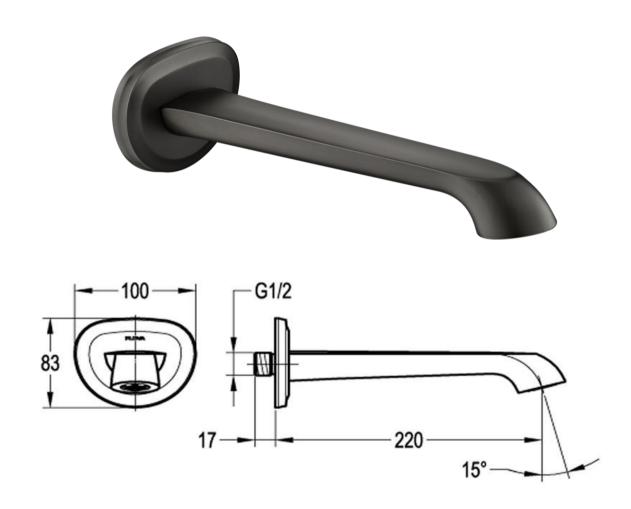

FWL27AI Liberty Wall Mounted Bath Spout Aged Iron

220mm reach and 15mm male connection Mains pressure only