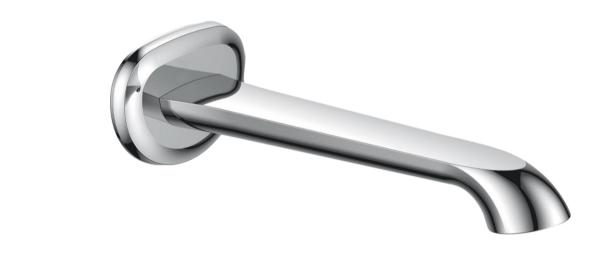

FWL27CP Liberty Wall Mounted Bath Spout Chrome

220mm reach and 15mm male connection Mains pressure only