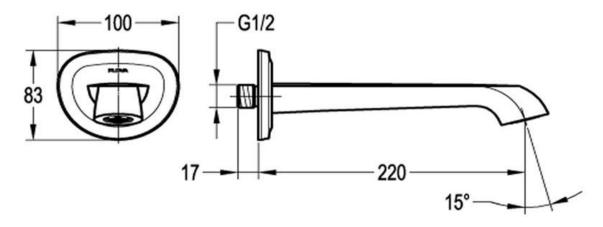

FWL27CP Liberty Wall Mounted Bath Spout Chrome

220mm reach and 15mm male connection Mains pressure only