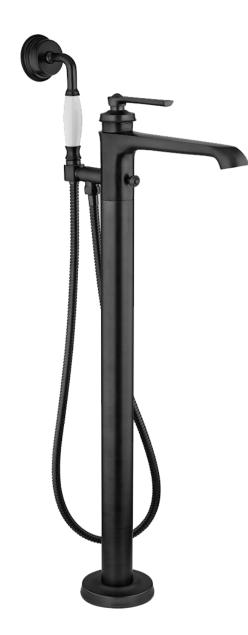

## FWL7129AI

Liberty Floor Mounted Bath Mixer and Shower Set Aged Iron

Mains pressure only

Recommended working pressure 200 - 500kPa (balanced)Sedal ceramic disc cartridge (Made in Spain)