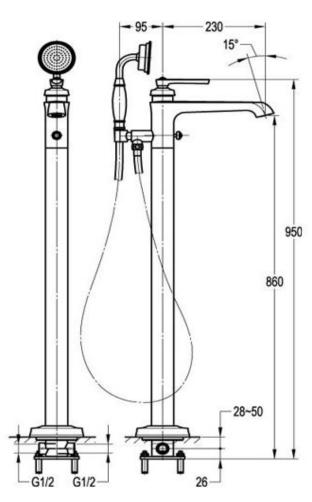

## FWL7129AI

Liberty Floor Mounted Bath Mixer and Shower Set Aged Iron

Mains pressure only

Recommended working pressure 200 - 500kPa (balanced)Sedal ceramic disc cartridge (Made in Spain)