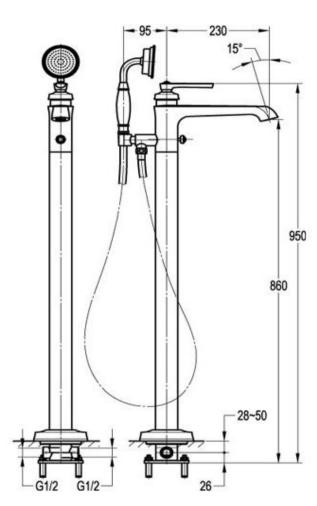

Floor Mounted Bath Mixer and Shower Set

## FWL7129CP

Liberty Floor Mounted Bath Mixer and Shower Set Chrome

## Mains pressure only

Recommended working pressure 200 - 500kPa (balanced) Sedal ceramic disc cartridge (Made in Spain)