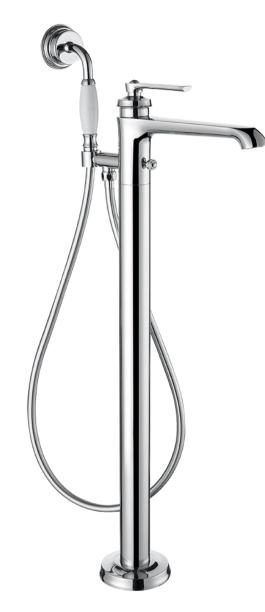

Floor Mounted Bath Mixer and Shower Set

## FWL7129CP

Liberty Floor Mounted Bath Mixer and Shower Set Chrome