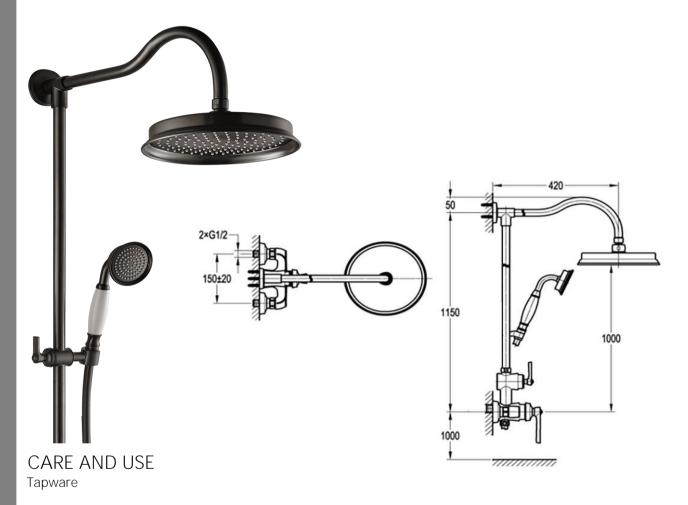

## Shower Tower with Mixer

FWL7629AI Liberty Shower Tower with Mixer Aged Iron

1150mm height x 420mm reach15mm male wall connectionMains pressure onlyRecommended working pressure 200 - 500kPa (balanced)