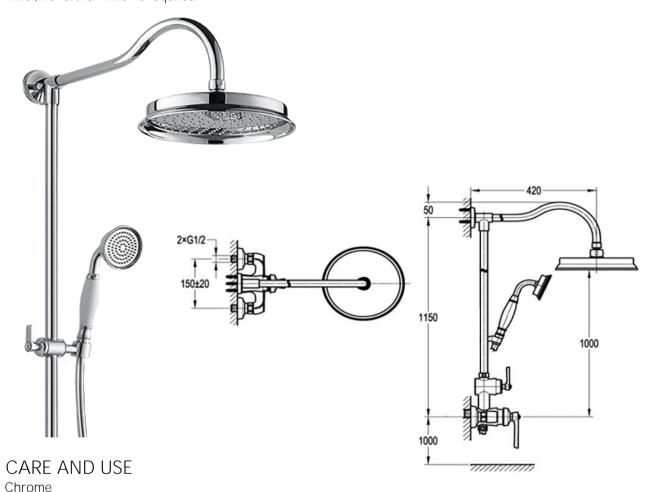

FWL7629CP

Liberty Shower Tower with Mixer Chrome

1150mm height x 420mm reach 15mm male wall connection

Mains pressure only

Recommended working pressure 200 - 500kPa (balanced)

Note: Since this unit has an integrated shower and diverter mixer, no further mixer is required.