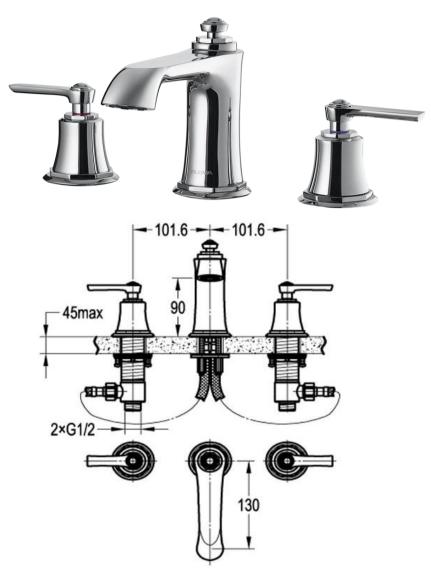

## FWL8259CP

Liberty 3 Hole Deck Mounted Basin Mixer Chrome

90mm aerator height x 130mm reach Mains pressure only Recommended working pressure 200 - 500kPa (balanced)

Ceramic disc cartridge