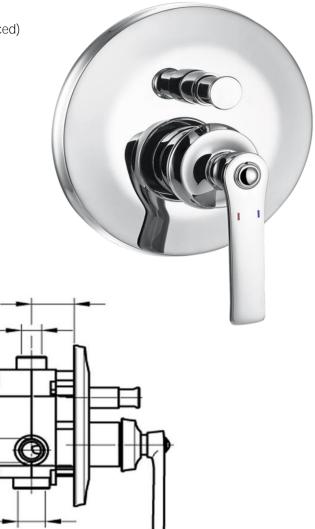

## FWL8308CP

Liberty Shower Divert Mixer Chrome

Shower divert mixer finished in chrome Mains pressure only

Recommended working pressure 200 - 500kPa (balanced)

Sedal ceramic disc cartridge (Made in Spain)

Ø168-

30~55 G1/2-

2-G1/2

G3/4