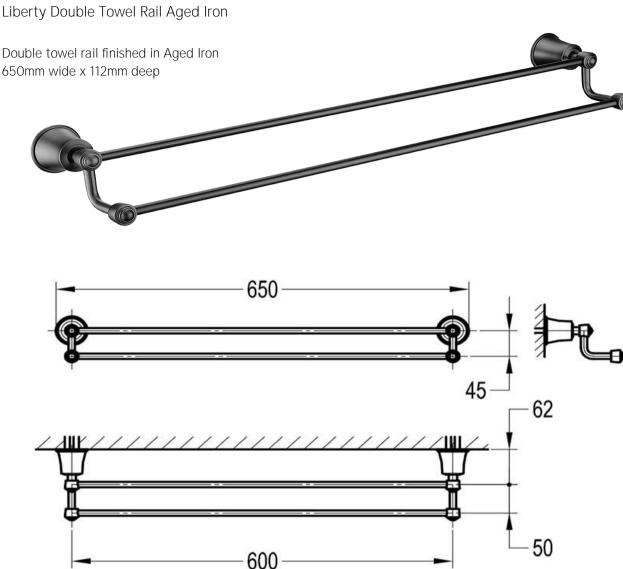

**Double Towel Rail** 





## FWL8982AI



## CARE AND USE

## Tapware

All finishes are smooth, abrasion resistant, corrosion resistant, fade-proof and easy to clean. All finishes are super hard wearing surfaces that won't chip, peel or tarnish with normal use. All surfaces should be regularly wiped clean with non scouring, neutral wash solutions.

## LIMITED PRODUCT WARRANTIES

To be read in conjunction with and subject to all terms and conditions contained in the Waterware 'Producer Statement' available on-line (http://www.waterware.co.nz/media-downloads) From date of purchase, Waterware Services warrants products from the following categories to be free from manufacturing defect subject to exclusions (if applicable):

| Category    | Domestic Installations   | Commercial Installations | Exclusions | Wels         |
|----------