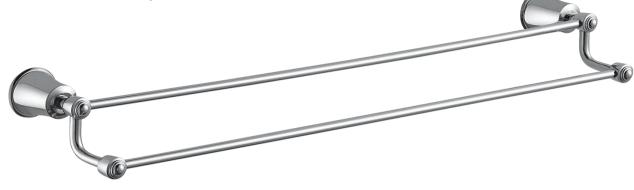

FWL8982CP

Liberty Double Towel Rail Chrome

Double towel rail finished in chrome 650mm wide x 112mm deep