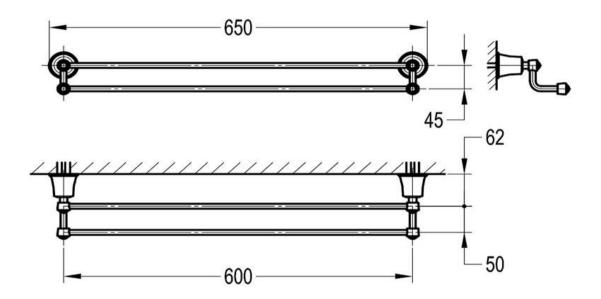

FWL8982CP

Liberty Double Towel Rail Chrome

Double towel rail finished in chrome 650mm wide x 112mm deep