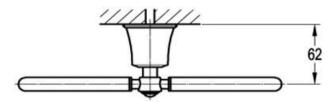

## FWL8985AI Liberty Towel Ring Aged Iron

Wall mounted towel ring finished in aged iron