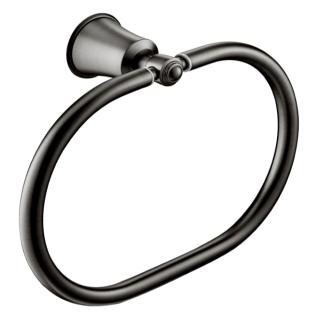

## FWL8985AI Liberty Towel Ring Aged Iron

Wall mounted towel ring finished in aged iron