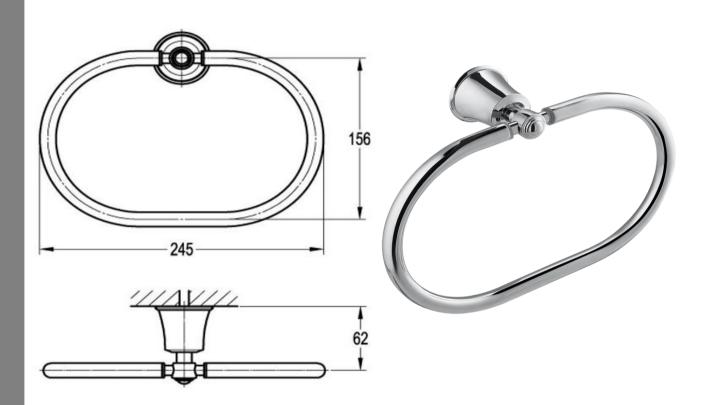

FWL8985CP Liberty Towel Ring Chrome

Wall mounted towel ring finished in chrome



## CARE AND USE

## Tapware

All finishes are smooth, abrasion resistant, corrosion resistant, fade-proof and easy to clean. All finishes are super hard wearing surfaces that won't chip, peel or tarnish with normal use. All surfaces should be regularly wiped clean with non scouring, neutral wash solutions.

## LIMITED PRODUCT WARRANTIES

To be read in conjunction with and subject to all terms and conditions contained in the Waterware 'Producer Statement' available on-line (http://www.waterware.co.nz/media-downloads) From date of purchase, Waterware Services warrants products from the following categories to be free from manufacturing defect subject to exclusions (if applicable):

| Category    | Domestic Installations  | Commercial Installations | Exclusions | Wels         |
|-----------