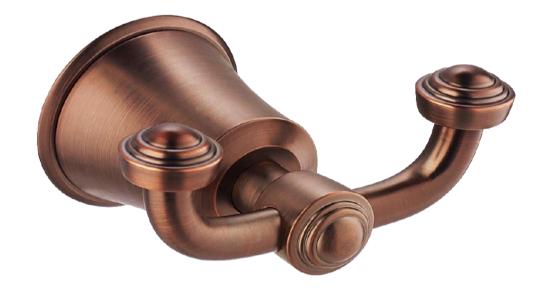

## FWL8988 Liberty Robe Hook Oil Rubbed Bronze

Wall mounted robe hook finished in oil rubbed bronze