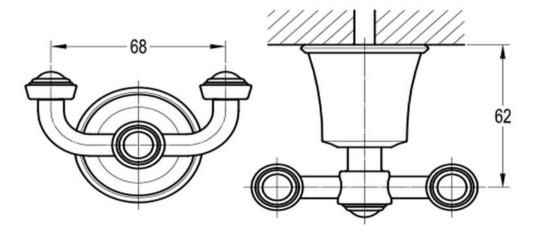

## FWL8988 Liberty Robe Hook Oil Rubbed Bronze

Wall mounted robe hook finished in oil rubbed bronze