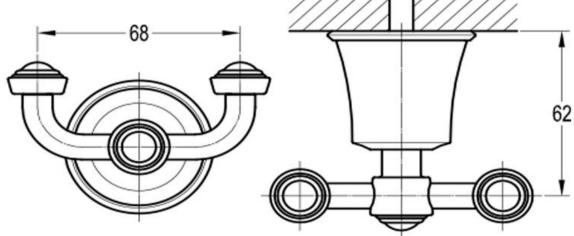

FWL8988CP Liberty Robe Hook Chrome

Wall mounted robe hook finished in chrome





## CARE AND USE

## Tapware

All finishes are smooth, abrasion resistant, corrosion resistant, fade-proof and easy to clean. All finishes are super hard wearing surfaces that won't chip, peel or tarnish with normal use. All surfaces should be regularly wiped clean with non scouring, neutral wash solutions.

## LIMITED PRODUCT WARRANTIES

To be read in conjunction with and subject to all terms and conditions contained in the Waterware 'Producer Statement' available on-line (http://www.waterware.co.nz/media-downloads) From date of purchase, Waterware Services warrants products from the following categories to be free from manufacturing defect subject to exclusions (if applicable):

| Category    | Domestic Installations  | Commercial Installations | Exclusions | Wels         |
|-----------