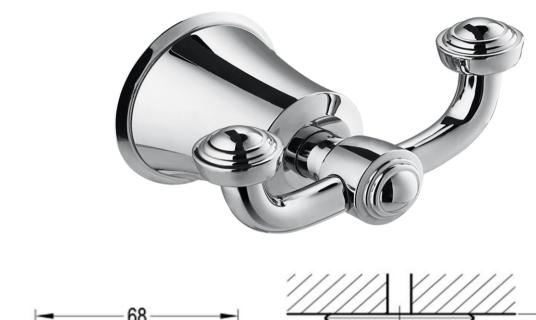

FWL8988CP Liberty Robe Hook Chrome

Wall mounted robe hook finished in chrome





## CARE AND USE

## Tapware

All finishes are smooth, abrasion resistant, corrosion resistant, fade-proof and easy to clean. All finishes are super hard wearing surfaces that won't chip, peel or tarnish with normal use. All surfaces should be regularly wiped clean with non scouring, neutral wash solutions.

## LIMITED PRODUCT WARRANTIES

To be read in conjunction with and subject to all terms and conditions contained in the Waterware 'Producer Statement' available on-line (http://www.waterware.co.nz/media-downloads) From date of purchase, Waterware Services warrants products from the following categories to be free from manufacturing defect subject to exclusions (if applicable):

| Category    | Domestic Installations  | Commercial Installations | Exclusions | Wels         |
|---------