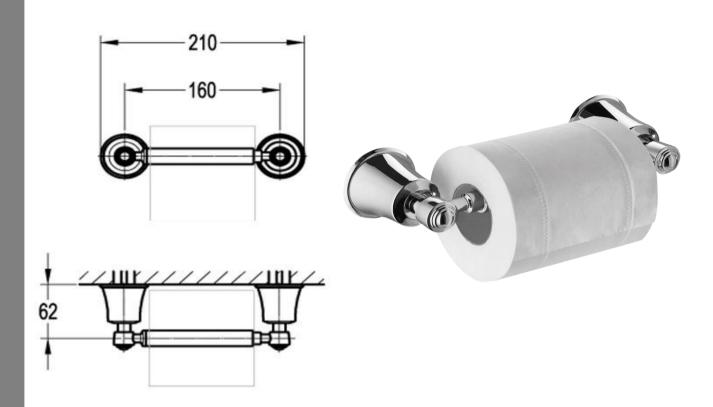

FWL8989BCP Liberty Toilet Roll Holder Chrome

Wall mounted toilet roll holder finished in chrome