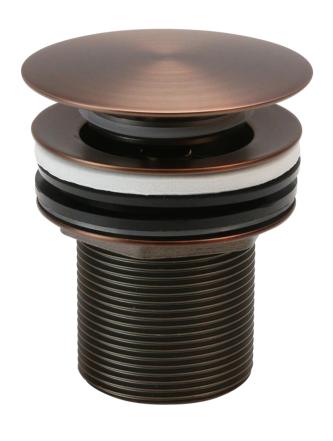

## Clikclak Pop-Up Dome Waste Oil Rubbed Bronze

FWL9269

Clikclak Pop-Up Dome Waste

Clikclak pop-up waste with an oil rubbed bronze dome shaped plug

32mm diameter