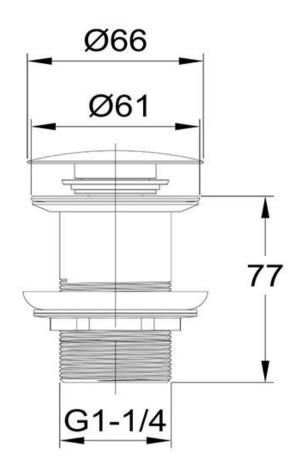

## Clikclak Pop-Up Dome Waste Oil Rubbed Bronze

FWL9269

Clikclak Pop-Up Dome Waste

Clikclak pop-up waste with an oil rubbed bronze dome shaped plug

32mm diameter