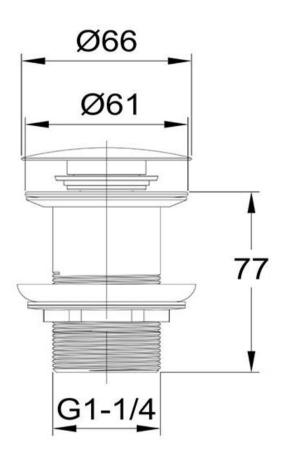

## Clikclak Pop-Up Dome Waste Aged Iron

FWL9269AI

Clikclak Pop-Up Dome Waste

Clikclak pop-up waste with a dome shaped plug in aged iron 32mm diameter