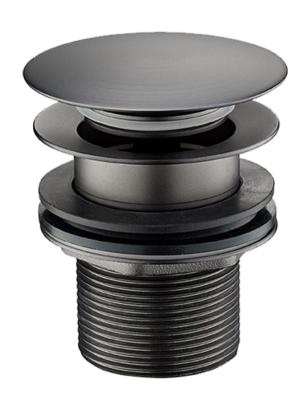

## Clikclak Pop-Up Dome Waste Aged Iron

FWL9269AI

Clikclak Pop-Up Dome Waste

Clikclak pop-up waste with a dome shaped plug in aged iron 32mm diameter