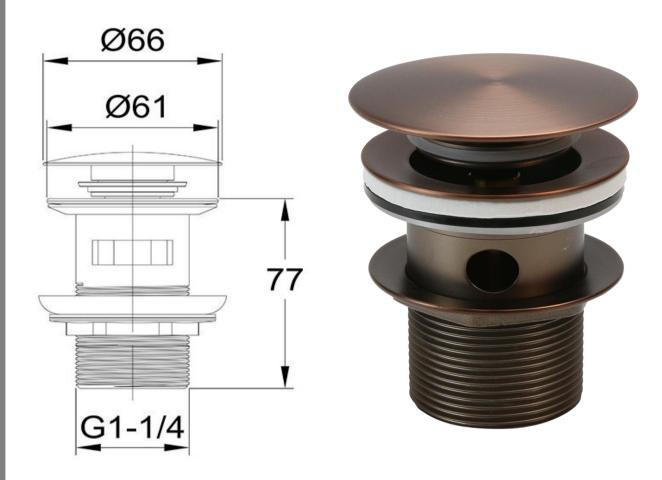

## Clikclak Overflow Pop-Up Dome Waste Oil Rubbed Bronze

FWL92690

Clikclak Overflow Pop-Up Dome Waste

Clikclak pop-up waste with an oil rubbed bronze dome shaped plug for basins with integrated overflow. 32mm diameter