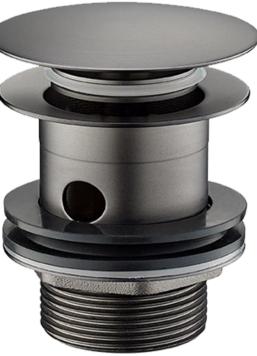

## FWL9269OAI Clikclak Overflow Pop-Up Dome Waste

Clikclak pop-up waste with a shaped plug in aged iron, for basins with integrated overflow. 32mm diameter