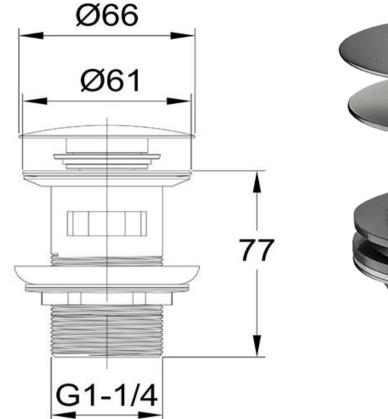

## FWL9269OAI Clikclak Overflow Pop-Up Dome Waste

Clikclak pop-up waste with a shaped plug in aged iron, for basins with integrated overflow. 32mm diameter