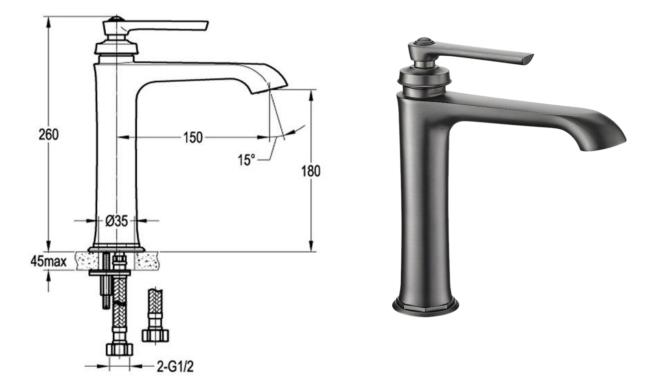

## Tall Height Basin Mixer

FWL9809AAI Liberty Tall Basin Mixer Aged Iron

Tall height basin mixer finished in aged iron 180mm aerator height x 150mm reach Mains pressure only Recommended working pressure 200 – 500kPa (balanced) Sedal ceramic disc cartridge (Made in Spain)