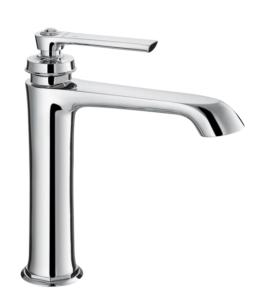

## FWL9809ACP

Liberty Tall Basin Mixer Chrome

Tall height basin mixer finished in chrome 180mm aerator height x 150mm reach Mains pressure only Recommended working pressure 200 – 500kPa (balanced)

Sedal ceramic disc cartridge (Made in Spain)