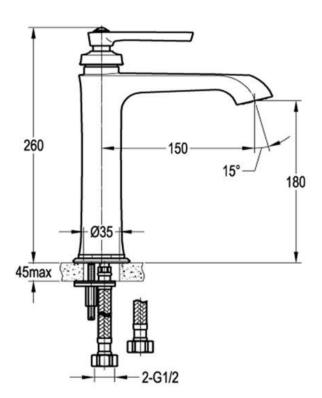

## FWL9809ACP

Liberty Tall Basin Mixer Chrome

Tall height basin mixer finished in chrome 180mm aerator height x 150mm reach Mains pressure only Recommended working pressure 200 – 500kPa (balanced)

Sedal ceramic disc cartridge (Made in Spain)