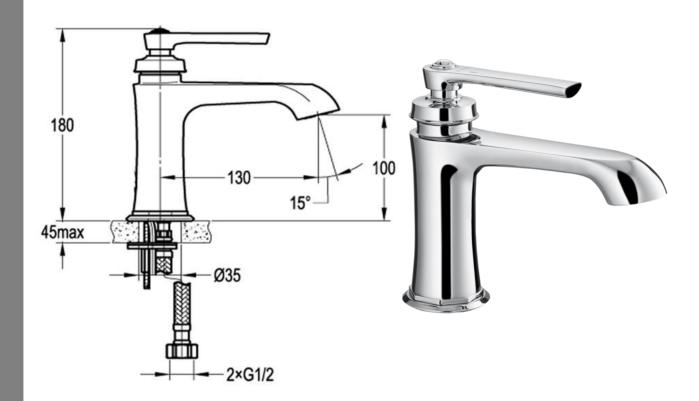

FWL9809CP

Liberty Standard Basin Mixer Chrome

Standard height basin mixer finished in chrome 100mm aerator height x 130mm reach Mains pressure only

Recommended working pressure 200 - 500kPa (balanced)

Sedal ceramic disc cartridge (Made in Spain)