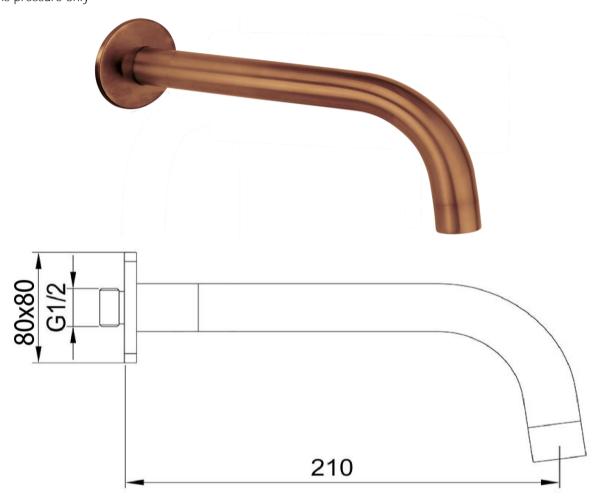

FWLO08ABC

Loft Wall Mounted Bath Spout (Round) Brushed Copper

Wall mounted bath spout in a brushed copper finish 210mm reach and 15mm male connection 80mm round faceplate
Mains pressure only