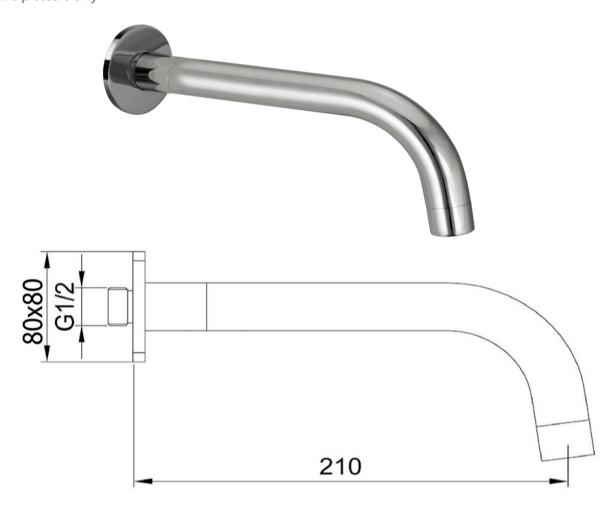

FWLO08ACP Loft Wall Mounted Bath Spout (Round) Chrome

Wall mounted bath spout in a chrome finish 210mm reach and 15mm male connection 80mm round faceplate Mains pressure only