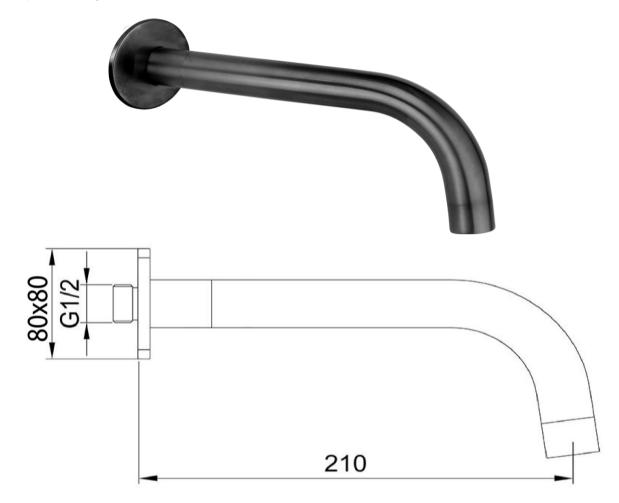

## FWLO08AGM Loft Wall Mounted Bath Spout (Round) Gun Metal

Wall mounted bath spout in a gun metal finish 210mm reach and 15mm male connection 80mm round faceplate Mains pressure only