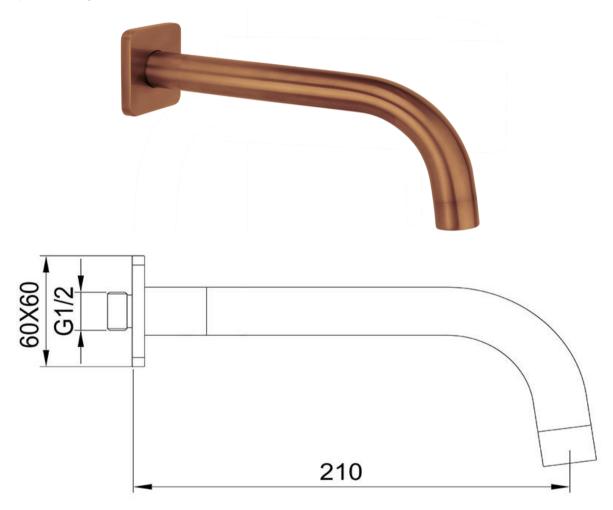

FWLO08BC

Loft Wall Mounted Bath Spout Brushed Copper

Wall mounted bath spout in a brushed copper finish 210mm reach and 15mm male connection 60mm faceplate Mains pressure only