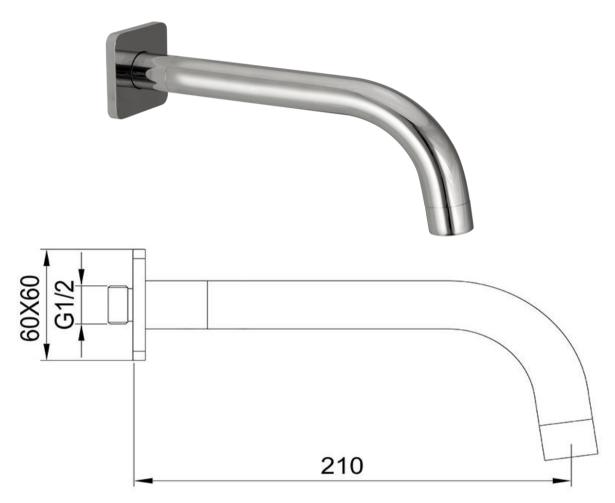

FWLO08CP Loft Wall Mounted Bath Spout Chrome

Wall mounted bath spout in a chrome finish 210mm reach and 15mm male connection 60mm faceplate Mains pressure only