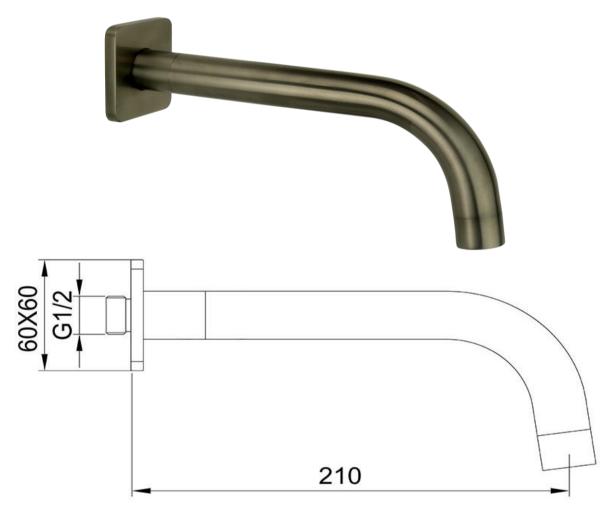

FWLO08GM Loft Wall Mounted Bath Spout Gun Metal

Wall mounted bath spout in a gun metal finish 210mm reach and 15mm male connection 60mm faceplate Mains pressure only