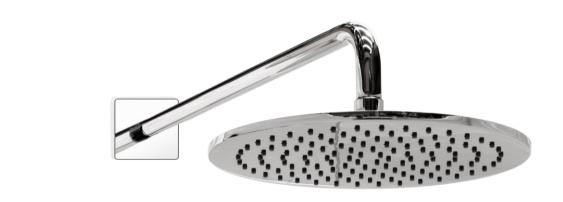

## FWLO09CP

Loft Rain Shower with Wall Arm Chrome

Wall mounted rain shower dump rose and arm in chrome 250mm rose and 400mm arm with 15mm male wall connection Mains pressure only

Recommended working pressure 200 - 500kPa (balanced)