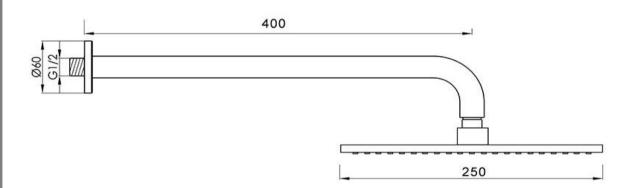

## FWLO09CP

Loft Rain Shower with Wall Arm Chrome

Wall mounted rain shower dump rose and arm in chrome 250mm rose and 400mm arm with 15mm male wall connection Mains pressure only

Recommended working pressure 200 - 500kPa (balanced)