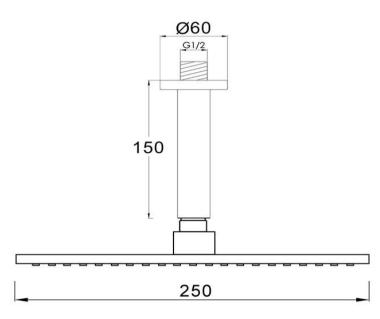

## FWLO10BC

Loft Rain Shower with Ceiling Arm Brushed Copper

Ceiling mounted rain shower dump rose and arm in brushed copper 250mm rose and 150mm arm with 15mm male ceiling connection Mains pressure only Recommended working pressure 200 - 500kPa (balanced)