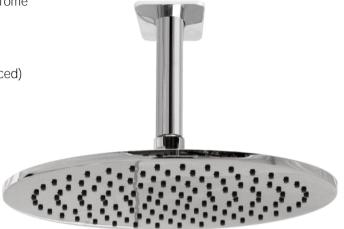

## FWLO10CP

Loft Rain Shower with Ceiling Arm Chrome

Ceiling mounted rain shower dump rose and arm in chrome 250mm rose and 400mm arm with 15mm male ceiling connection

Mains pressure only

Recommended working pressure 200 - 500kPa (balanced)