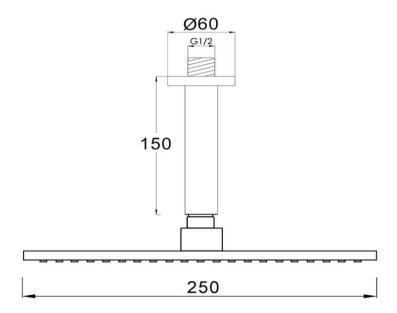

## FWLO10CP

Loft Rain Shower with Ceiling Arm Chrome

Ceiling mounted rain shower dump rose and arm in chrome 250mm rose and 400mm arm with 15mm male ceiling connection

Mains pressure only

Recommended working pressure 200 - 500kPa (balanced)