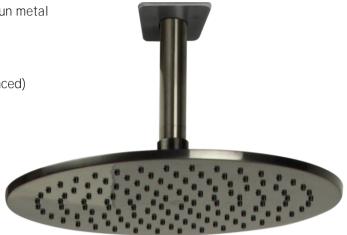

## FWLO10GM

Loft Rain Shower with Ceiling Arm Gun Metal

Ceiling mounted rain shower dump rose and arm in gun metal 250mm rose and 150mm arm with 15mm male ceiling connection

Mains pressure only

Recommended working pressure 200 - 500kPa (balanced)