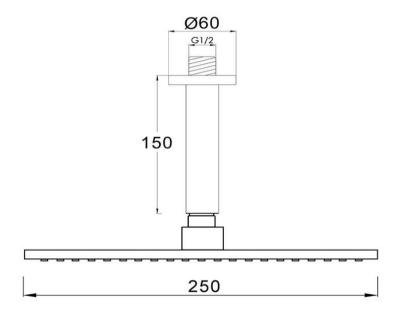

## FWLO10GM

Loft Rain Shower with Ceiling Arm Gun Metal

Ceiling mounted rain shower dump rose and arm in gun metal 250mm rose and 150mm arm with 15mm male ceiling connection

Mains pressure only

Recommended working pressure 200 - 500kPa (balanced)