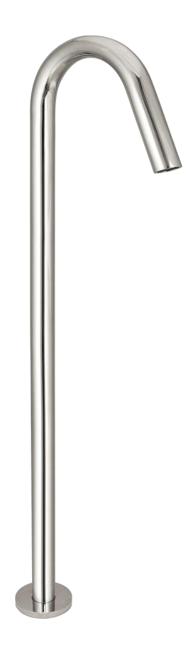

FWLO1500CP Loft Floor Mounted Bath Spout Chrome

Floor mounted bath spout in gun metal 925mm high x 210mm reach Mains pressure only