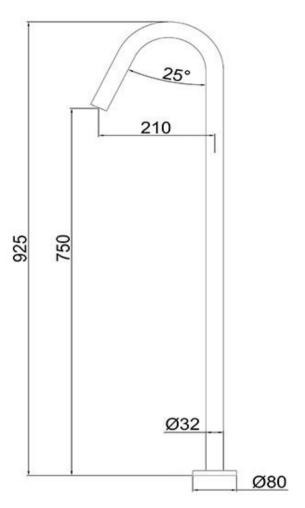

FWLO1500CP Loft Floor Mounted Bath Spout Chrome

Floor mounted bath spout in gun metal 925mm high x 210mm reach Mains pressure only