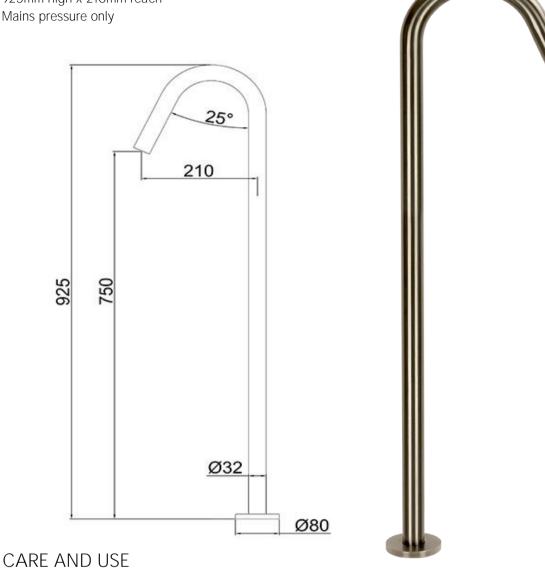

## FWLO1500GM Loft Floor Mounted Bath Spout Gun Metal

Floor mounted bath spout in gun metal 925mm high x 210mm reach Mains pressure only