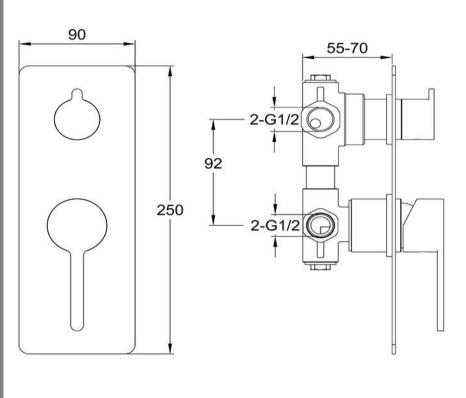

## Specifications

FWLO2037BC Loft Shower Divert Mixer Brushed Copper

Shower divert mixer finished in brushed copper Mains pressure only Recommended working pressure 200 - 500kPa (balanced)