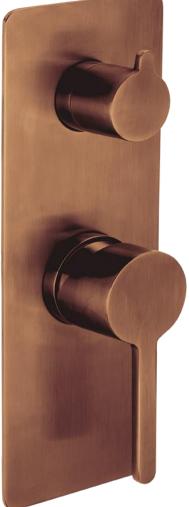

Shower Divert Mixer

## TUNE

## Specifications

FWLO2037BC Loft Shower Divert Mixer Brushed Copper

Shower divert mixer finished in brushed copper Mains pressure only Recommended working pressure 200 - 500kPa (balanced)