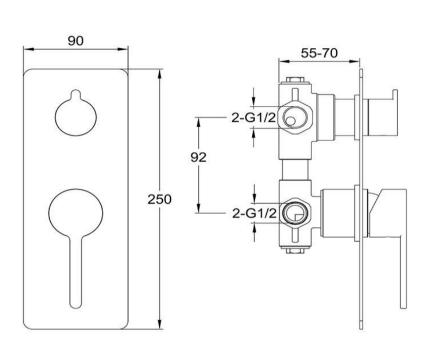

FWLO2037CP Loft Shower Divert Mixer Chrome

Shower divert mixer finished in chrome Mains pressure only Recommended working pressure 200 - 500kPa (balanced)